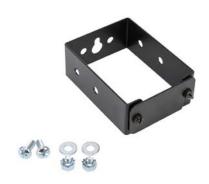

## **Vertical Cable Ring**

- Designed to fit standard 19 in [483 mm] rails.
- Designed to mount to ganging holes located on most Hammond Open Frame Racks.
- Includes mounting hardware.
- Can also be used as an open vertical cable manager between two racks.

## Construction

- Constructed of steel.
- Mounting holes are approximately 1.25in [32 mm] apart.
- Finished in smooth black powder coat.

## Listings

- $\bullet$  TAA Compliant for GSA Schedule purchases.
- ROHS Compliant

| Vertical Cable Ring                       |         |                                    |              |
|-------------------------------------------|---------|------------------------------------|--------------|
| Part Number                               | Price   | Overall Size HxWxD                 | Drawing Link |
| CMRC34BK1                                 | \$25.00 | 1.50 x 3.00 x 4.00 [38 x 76 x 102] | PDF          |
| Note: Dimensions in inches [millimeters]. |         |                                    |              |